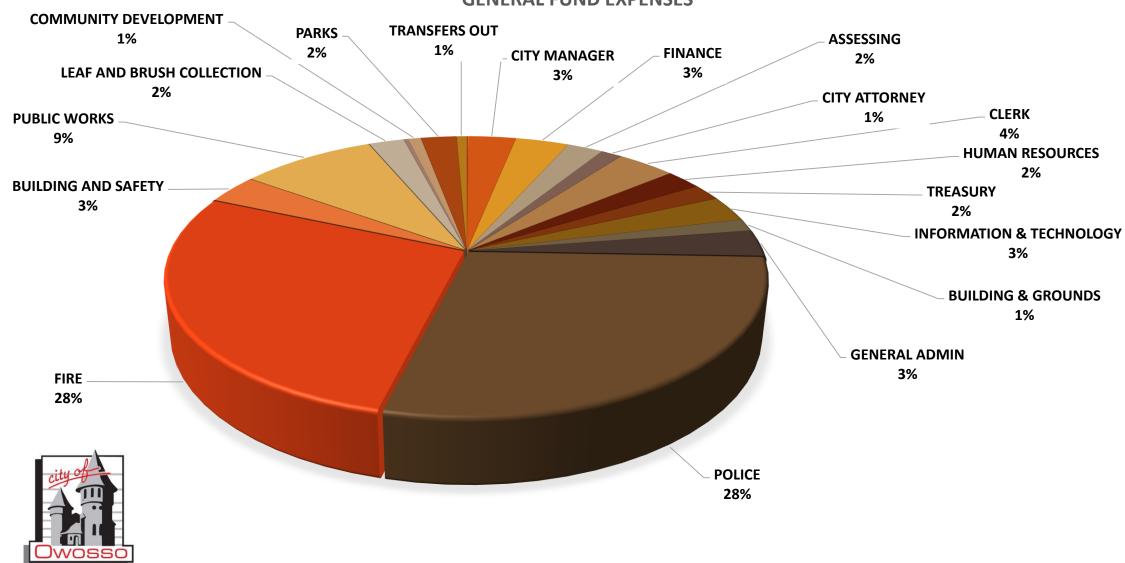

### General Fund - Expenditures

| Total Expenditures                                                                                                                                      | \$8,                                                             | \$8,893,842                                                                          |                                                          |  |  |  |
|---------------------------------------------------------------------------------------------------------------------------------------------------------|------------------------------------------------------------------|--------------------------------------------------------------------------------------|----------------------------------------------------------|--|--|--|
| Slight Deficit                                                                                                                                          | (\$1                                                             | (\$15,056)                                                                           |                                                          |  |  |  |
| Wages and Benefits                                                                                                                                      | \$6,165,921 (69% of expenditures)                                |                                                                                      |                                                          |  |  |  |
| Capital Purchases                                                                                                                                       | \$75                                                             |                                                                                      |                                                          |  |  |  |
| IT/Technology                                                                                                                                           | \$99,000                                                         | Police Cruisers                                                                      | \$154,743                                                |  |  |  |
| Body Cameras                                                                                                                                            | \$7,000                                                          | Radio Booster (PD)                                                                   | \$6,900                                                  |  |  |  |
| Thermal Camera<br>Stryker Monitor/Defibrillator<br>DPW Building Insulation<br>PD building improvements<br>Election Equipment<br>Agenda System/Docu Sign | \$8,500<br>\$34,950<br>\$12,000<br>\$4,900<br>\$4,950<br>\$8,450 | Ambulance<br>SCBA Packs<br>Hopkins Lake<br>Holman Building Renovation<br>Laser Fiche | \$228,591<br>\$160,000<br>\$10,000<br>\$6,300<br>\$3,900 |  |  |  |