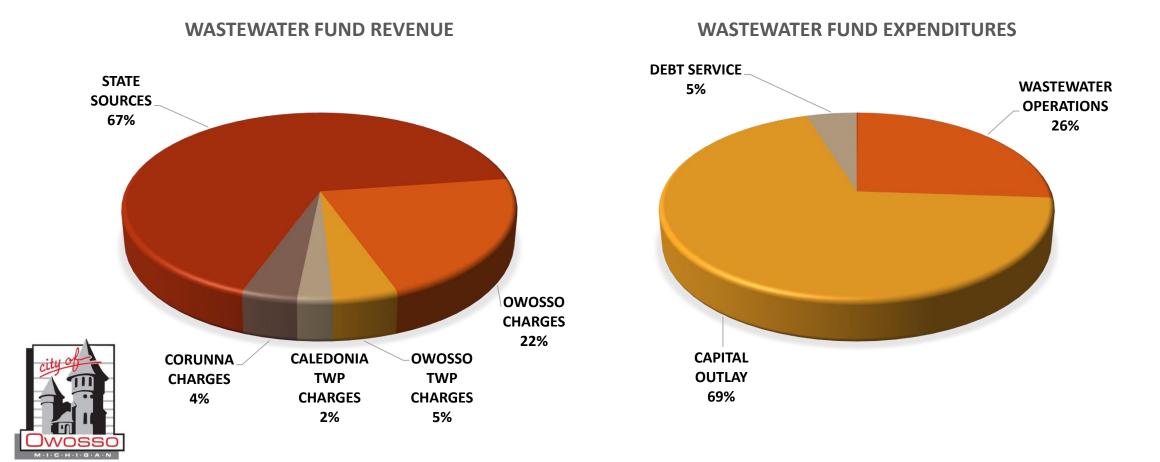

### Wastewater Fund

# Wastewater Fund - Expenditures

### Capital Improvements

| Computer Replacements              | \$3,4         |
|------------------------------------|---------------|
| IT Switches                        | \$5,0         |
| Administrative Building Repointing | g \$75,0      |
| Administrative Building Roof       | \$50 <i>,</i> |
| Filter Pipe Hanger Replacemen      | it \$20,      |
| Influent Sampler Cabinet           | \$7,0         |
| Confined Space Entry Davit         | \$12,         |
| Arm System                         |               |
|                                    |               |

\$3,400 \$5,000 \$75,000 \$50,000 \$20,000 \$7,000 \$12,000

Influent Sampler Scum Well Pump \$5,000Chemical Metering Pumps\$5,000Screw pump #4 Deflector Plate\$25,000Tertiary Pump/Motor Pump 1 Rehab\$23,000Interm. Clarifier Pump Rehab\$7,500Main Elect. Breaker Replacement\$35,000Backwash Motor Rehab\$10,000

Debt – Principal\$205,000Debt – Interest\$145,737