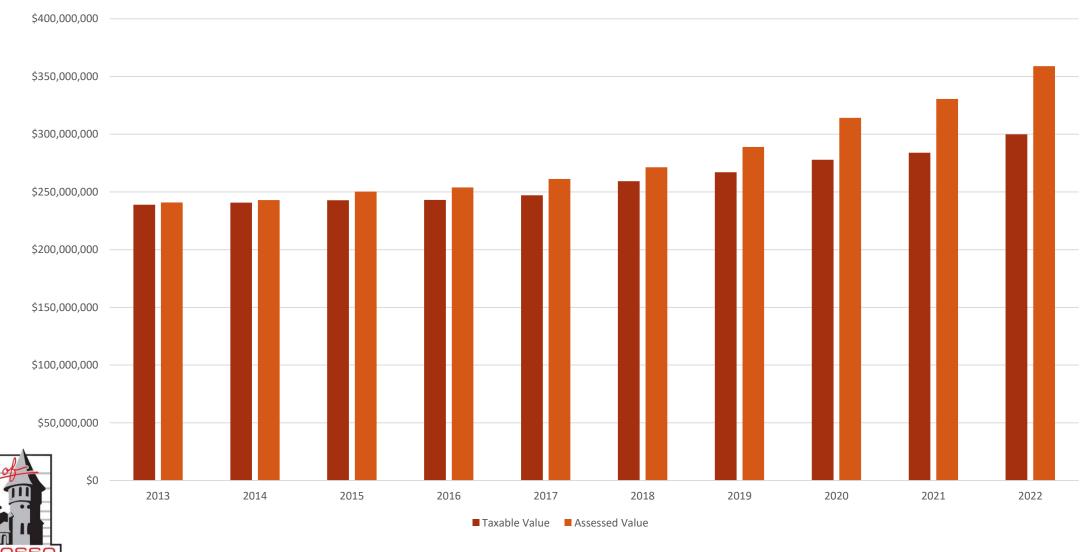

#### Taxable Value v. Assessed Value

| City Millage Rate         2013       2014       2015       2017       2018       2019       2020       2021       2022 |         |         |         |         |         |        |         |         |         |         |
|------------------------------------------------------------------------------------------------------------------------|---------|---------|---------|---------|---------|--------|---------|---------|---------|---------|
|                                                                                                                        |         |         |         |         |         | 2020   | 2021    | 2022    |         |         |
| <b>City Operating</b>                                                                                                  | 14.037  | 14.037  | 14.037  | 14.037  | 14.007  | 14.007 | 14.007  | 13.9172 | 13.8448 | 13.6814 |
| City Debt                                                                                                              | 0.2882  | 0.2728  | 0.4973  | 0.4973  | 1.91    | 1.97   | 3.4609  | 3.2     | 2.56    | 2.6557  |
| SATA                                                                                                                   | 0.33    | 0.2634  | 0.3285  | 0.3285  | 0.3325  |        |         | 0.331   | 0.15    | 0.15    |
| Historic/Park                                                                                                          |         |         |         |         |         |        | 1       | 0.9931  |         |         |
| Total                                                                                                                  | 14.6552 | 14.5732 | 14.8628 | 14.8628 | 16.2495 | 15.977 | 18.4679 | 18.4413 | 16.5548 | 16.4871 |

A millage rollback factor (MRF) or "Headlee Rollback" is estimated at .9882 for the new fiscal year (2022) due to annual growth on existing property was greater than the rate of inflation (3.3% CPI)

### General Fund - Revenues

9,222,614 of taxable value is captured by Brownfield projects

9,350,796 of taxable value is captured by Downtown Development Authority

2,744,695 of taxable value is associated with an approved IFT

900,005 of taxable value is associated with approved OPRAs

594,100 of taxable value is associated with an approved PILT

3,756 of taxable value is associated with Land Bank Property sales

22,815,966 of taxable value (TV) is associated with economic development incentives (8% of TV) OR

\$312,154.41 of General Fund Property Tax Revenue