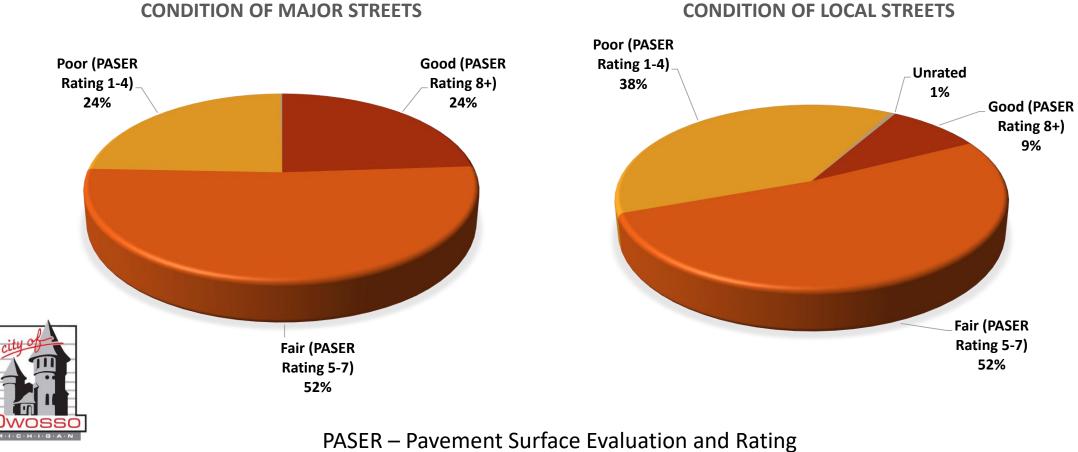

### Street Funds - Revenues

| Major Street Fund |         | 24.66 Miles           | Local Street Fund |           | 48.17 Miles        |  |
|-------------------|---------|-----------------------|-------------------|-----------|--------------------|--|
|                   |         |                       |                   |           |                    |  |
| Total Revenues    | :       | \$1,596,167           | Total Revenues:   |           | \$920,448          |  |
| \$1,403,584       | Gas and | l Weight Tax (Act 51) | \$516,546         | Gas and   | Wight Tax (Act 51) |  |
| \$36,358          | MDOT 1  | Frunkline Contract    | \$350,000         | Transfer  | from Major Street  |  |
| \$111,125         | Special | Assessments (est.)    | \$38,902          | Special A | Assessments (est.) |  |

This will be the first year with no transfer from street program/bond funding.

Street Funds – PASER