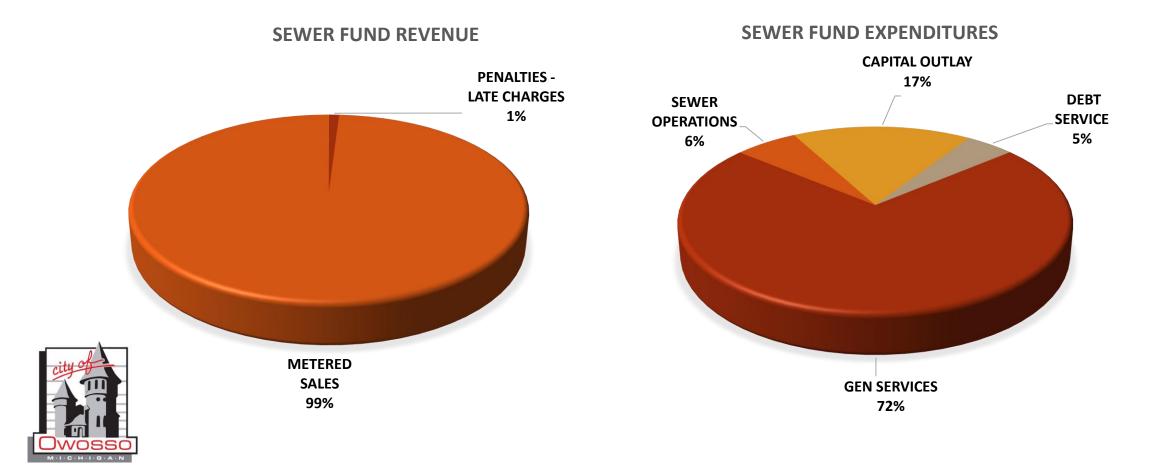

## Sewer Fund

# Sewer Fund - Expenditures

| Capital Improvements                             |                       |
|--------------------------------------------------|-----------------------|
| WWTP Expense                                     | \$1,578,455           |
| Osburn Street Lift Station                       | \$10,000              |
| Standby Generators (Wright Street/Palmer Street) | \$70,000              |
| Sanitary Sewer Repairs (Open Cut)                | \$400,000             |
| Debt (Principal)<br>Debt (Interest)              | \$105,000<br>\$26,228 |