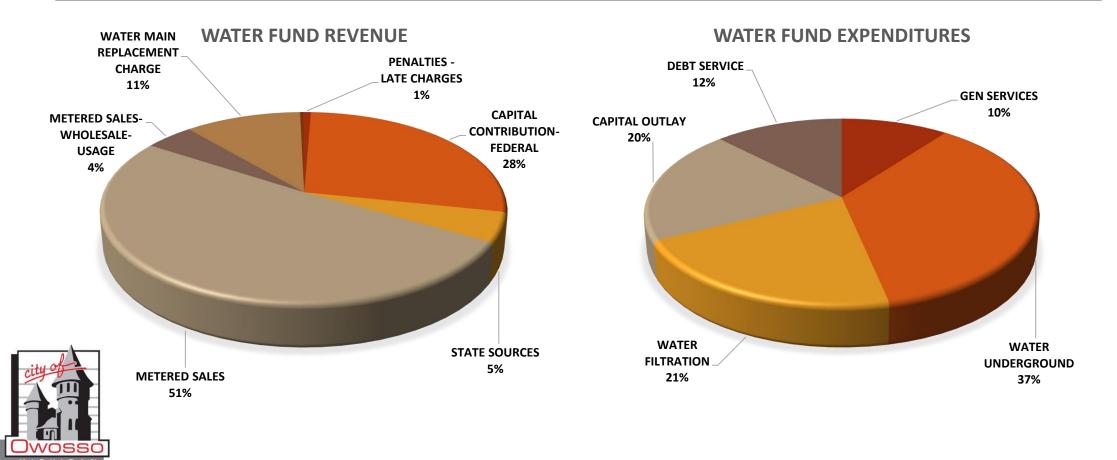

# Water Fund - Expenditures

### **Capital Improvements**

| Сарі   | tal Improvements               |             | Sludge Removal                       | \$208,100   |
|--------|--------------------------------|-------------|--------------------------------------|-------------|
| Cros   | s Connection Inspect. Service  | \$10,000    | Water Main Replacement               | \$1,433,545 |
| DWA    | AM Grant Expenses              | \$345,016   | Clyde Street<br>Center Street (DWRF) |             |
| SCA    | DA (carry forward)             | \$200,000   | Huron Street<br>Lee Street           |             |
| IT / 0 | Computers                      | \$9,600     | Lynn Street                          |             |
| HVA    | C Replacement (Plant)          | \$22,000    | Milwaukee Street<br>North Street     |             |
| Vacu   | ium System Improvements        | \$12,000    | Elect. Power Transfer Switch         | \$35,000    |
|        | CO2 OEM Service                | \$10,000    | Debt – Principal                     | \$799,517   |
|        | Aerator Inspection and Cleanin | ng \$10,000 | Debt – Interest                      | \$110,299   |
|        |                                |             |                                      |             |