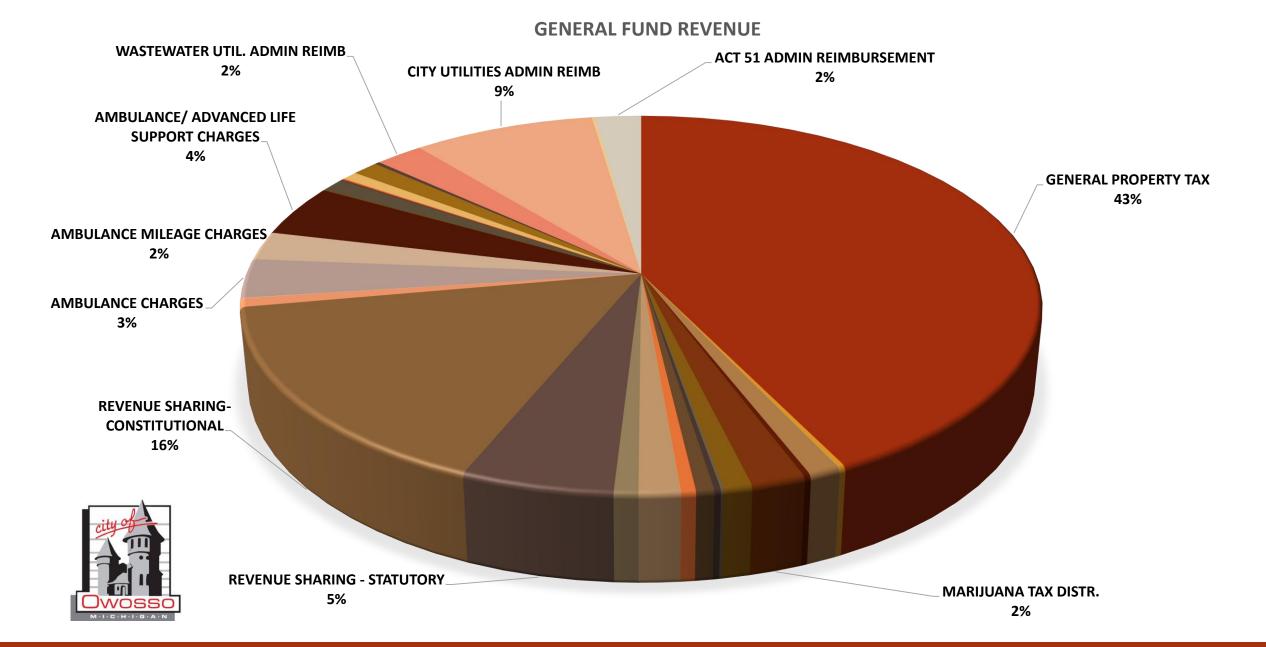

### General Fund - Revenues

Total Revenues \$8,878,786

General Property Tax \$3,791,355\* \*amount LESS DDA capture, BRA capture, IFT, Exemptions (Veterans and Poverty)

Marijuana Tax Distribution\$169,000\*\*this amount is current year actual per MCL 333.27964 (retail and microbusinesses)

Revenue Sharing – based on published governor's recommendation

 Statutory
 \$472,902

 Constitutional
 \$1,412,405

Inter Fund Reimbursements \$1,174,602

### General Fund - Revenues

9,222,614 of taxable value is captured by Brownfield projects

9,350,796 of taxable value is captured by Downtown Development Authority

2,744,695 of taxable value is associated with an approved IFT